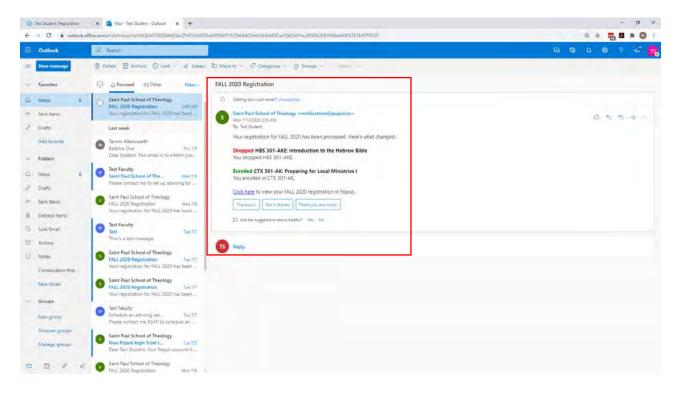

You will receive an email with your schedule changes listed and a direct link to view those changes in Populi. You will also receive an email asking for approval signatures from your DS <sup>9)</sup> & LPR/BOM for each semester you take a class.