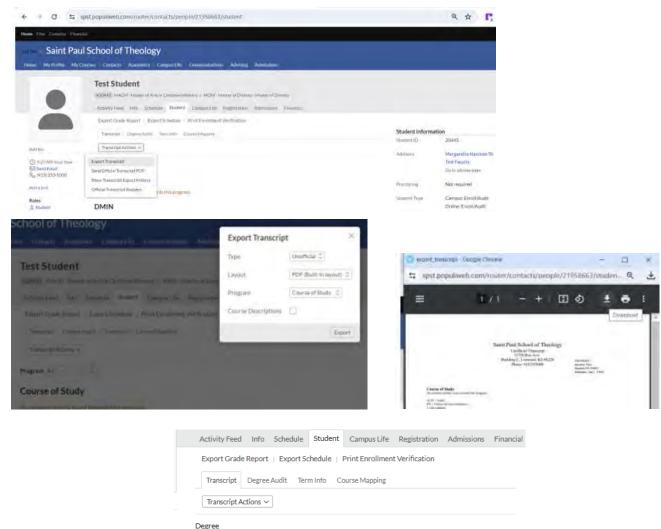

## Transcript (unofficial) / Grades Printing and/or Downloading By Student in Populi

- Log into student account.
- Go to Student tab under your name.
- Click on Transcript Actions under Transcript tab.
- Select Export Transcript.
- A new box pops up. Select Type Unofficial. You may also select course descriptions if you like.
- Click on the box, Export.
- Your transcript will appear, and you can then download to either save and/or print. Please contact cosregistrar@gbhem.org for your official transcript showing all course of study schools you have attended.