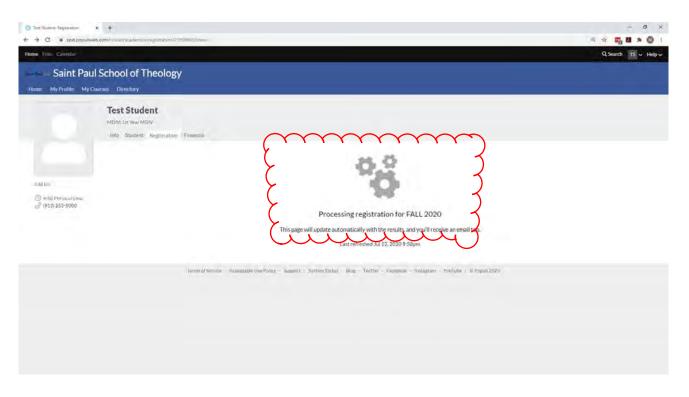

### 5) Click on the Registration Tab

| C il spitzopulwa     | h.tom/motor/academicy/region/tom/71155662/doom                                                                                                                                                                                                                                                                                                                                                                                                                                                                                                                                                                                                                                                                                                                                                                                                                                                                                                                                                                                                                                                                                                                                                                                                                                                                                                                                                                                                                                                                                                                                                                                                              |                            |          |                                       |          |                 | Ch 15 v He |
|----------------------|-------------------------------------------------------------------------------------------------------------------------------------------------------------------------------------------------------------------------------------------------------------------------------------------------------------------------------------------------------------------------------------------------------------------------------------------------------------------------------------------------------------------------------------------------------------------------------------------------------------------------------------------------------------------------------------------------------------------------------------------------------------------------------------------------------------------------------------------------------------------------------------------------------------------------------------------------------------------------------------------------------------------------------------------------------------------------------------------------------------------------------------------------------------------------------------------------------------------------------------------------------------------------------------------------------------------------------------------------------------------------------------------------------------------------------------------------------------------------------------------------------------------------------------------------------------------------------------------------------------------------------------------------------------|----------------------------|----------|---------------------------------------|----------|-----------------|------------|
| Saint Pau            | l School of Theology<br>wrses Directary                                                                                                                                                                                                                                                                                                                                                                                                                                                                                                                                                                                                                                                                                                                                                                                                                                                                                                                                                                                                                                                                                                                                                                                                                                                                                                                                                                                                                                                                                                                                                                                                                     |                            |          |                                       |          |                 |            |
|                      | Test Student<br>MIV-Ist Var MDV<br>Mis Scient Registration Floren<br>Registrating for 2020 2021 FALL 2020                                                                                                                                                                                                                                                                                                                                                                                                                                                                                                                                                                                                                                                                                                                                                                                                                                                                                                                                                                                                                                                                                                                                                                                                                                                                                                                                                                                                                                                                                                                                                   |                            |          |                                       |          | Liver Charge    | Sale       |
|                      | Selected Courses                                                                                                                                                                                                                                                                                                                                                                                                                                                                                                                                                                                                                                                                                                                                                                                                                                                                                                                                                                                                                                                                                                                                                                                                                                                                                                                                                                                                                                                                                                                                                                                                                                            |                            | - 44.0   |                                       | 10.00    |                 | $\cup$     |
| ida tara             | Name                                                                                                                                                                                                                                                                                                                                                                                                                                                                                                                                                                                                                                                                                                                                                                                                                                                                                                                                                                                                                                                                                                                                                                                                                                                                                                                                                                                                                                                                                                                                                                                                                                                        | Campus                     | Status   | Credits Primary Faculty               | Schedule | Delivery Method | Remove     |
| 3 7145 PM local time | CRE 384-AKE: Adolescent Growth and Faith Development<br>HBS 301-AKE: Introduction to the History Bible                                                                                                                                                                                                                                                                                                                                                                                                                                                                                                                                                                                                                                                                                                                                                                                                                                                                                                                                                                                                                                                                                                                                                                                                                                                                                                                                                                                                                                                                                                                                                      | Kansas City<br>Kansas City | Enrolled | 3.00 Anne Walker<br>3.00 Melissa Lova |          | Online          |            |
| 1913) 253-5000       | NSO 001-4KV: New Student Or entation                                                                                                                                                                                                                                                                                                                                                                                                                                                                                                                                                                                                                                                                                                                                                                                                                                                                                                                                                                                                                                                                                                                                                                                                                                                                                                                                                                                                                                                                                                                                                                                                                        | Kansas City                | Enrolled | 0.00 Margaretta Narcisse              |          | OvCampus        | 0          |
| (                    | Courses Offered<br>Enroll / Audit         Show         Department           Conserve transmitter         All         Image: Conserve transmitter         All         Image: Conserve transmitter         Image: Conserve transmitte |                            |          | GaryReelisten                         | Kaose    | City On Campa   |            |
|                      | + D CTX 303-AKE Preparing for Local Ministries I<br>250pm-750pm MO,<br>Earolt v* Audit v* Opwings 3 Grediti: 0.30                                                                                                                                                                                                                                                                                                                                                                                                                                                                                                                                                                                                                                                                                                                                                                                                                                                                                                                                                                                                                                                                                                                                                                                                                                                                                                                                                                                                                                                                                                                                           |                            |          | Jason Bryles                          | Kankar   | City Online     |            |
|                      | + CTX 330-AKV: MACM Ministry Collaboration Group<br>4:00pm-4:50pm TU<br>Enrolt - Audit: - Openings 3 Credits: 0:50                                                                                                                                                                                                                                                                                                                                                                                                                                                                                                                                                                                                                                                                                                                                                                                                                                                                                                                                                                                                                                                                                                                                                                                                                                                                                                                                                                                                                                                                                                                                          |                            |          | Hal Knight III                        | Kansa    | City On Camp    | s          |
|                      | L DST 311-AKE. United Methodist Doctrine                                                                                                                                                                                                                                                                                                                                                                                                                                                                                                                                                                                                                                                                                                                                                                                                                                                                                                                                                                                                                                                                                                                                                                                                                                                                                                                                                                                                                                                                                                                                                                                                                    |                            |          | Hat Knight III                        | Kansa    | City Online     |            |
|                      | T Earolit - Audit - Openings: 1 Creditt; 3,00                                                                                                                                                                                                                                                                                                                                                                                                                                                                                                                                                                                                                                                                                                                                                                                                                                                                                                                                                                                                                                                                                                                                                                                                                                                                                                                                                                                                                                                                                                                                                                                                               |                            |          |                                       |          |                 |            |